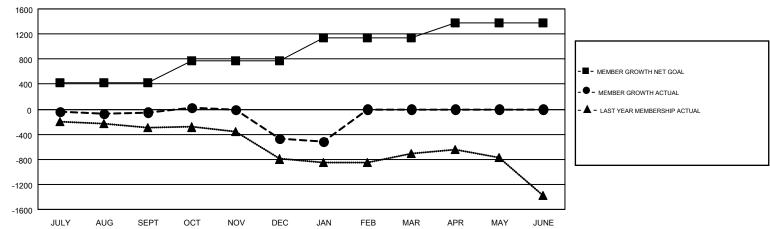

## GOALS AND ACTUAL MEMBERS CUMULATIVE

| DROPPED CLUBS: 18  DROPPED MEMBERS |       | 376 CLUBS OF 739 ADDED 1 OR MORE<br>NEW MEMBERS | GENDER DISTE<br>MALE<br>FEMALE  | R DISTRIBUTION<br>12,041 (61.90%)<br>7,411 (38.10%) |       |
|------------------------------------|-------|-------------------------------------------------|---------------------------------|-----------------------------------------------------|-------|
| DECEASED                           | 157   | CLICK HERE FOR CUMULATIVE                       | TOTAL FAMILY UNIT MEMBERS       |                                                     | 3,553 |
| CLUB CANCELLED 89                  |       | MEMBERSHIP DATA                                 |                                 |                                                     | 4 040 |
| OTHER                              | 1,653 |                                                 | FAMILY MEMBERS PAYING HALF DUES |                                                     | 1,848 |
| TOTAL                              | 1,899 |                                                 | 0000                            |                                                     |       |

## GMT MONTHLY MEMBERSHIP PROGRESS REPORT

Results as of: 1/31/2019

**LOCATION: CALIFORNIA** 

Multiple District 4

**HOWARD HUDSON** GMT CA 1

|               | Club          | S         |               | Members               |                           |                         |                                                    |  |
|---------------|---------------|-----------|---------------|-----------------------|---------------------------|-------------------------|----------------------------------------------------|--|
|               | RESULTS FOR   | 2018-2019 |               | RESULTS FOR 2018-2019 |                           |                         |                                                    |  |
| QUARTER       | NEW CLUB GOAL | NEW CLUBS | DROPPED CLUBS | QUARTER               | MEMBER GROWTH NET<br>GOAL | MEMBER GROWTH<br>ACTUAL | DROPPED<br>MEMBERS ACTUAL<br>(including transfers) |  |
| JULY/AUG/SEPT | 12            | 2         | 8             | JULY/AUG/SEPT         | 420                       | 730                     | 667                                                |  |
| OCT/NOV/DEC   | 11            | 2         | 5             | OCT/NOV/DEC           | 351                       | 627                     | 991                                                |  |
| JAN/FEB/MAR   | 11            | 0         | 5             | JAN/FEB/MAR           | 366                       | 211                     | 243                                                |  |
| APR/MAY/JUNE  | 8             | 0         | 0             | APR/MAY/JUNE          | 245                       | 0                       | 0                                                  |  |