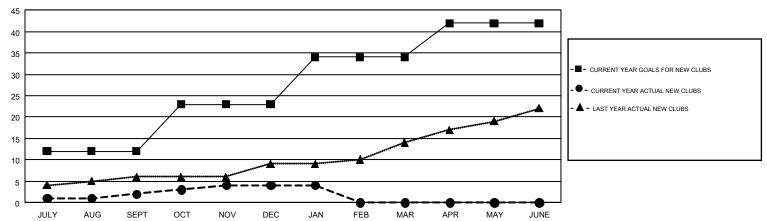

## GOALS AND ACTUAL NEW CLUBS CUMULATIVE

## GMT MONTHLY MEMBERSHIP PROGRESS REPORT

Results as of: 1/31/2019

**LOCATION: CALIFORNIA** 

Multiple District 4

**HOWARD HUDSON** GMT CA 1

|               | Club          | S         |               | Members               |                           |                         |                                                    |  |
|---------------|---------------|-----------|---------------|-----------------------|---------------------------|-------------------------|----------------------------------------------------|--|
|               | RESULTS FOR   | 2018-2019 |               | RESULTS FOR 2018-2019 |                           |                         |                                                    |  |
| QUARTER       | NEW CLUB GOAL | NEW CLUBS | DROPPED CLUBS | QUARTER               | MEMBER GROWTH NET<br>GOAL | MEMBER GROWTH<br>ACTUAL | DROPPED<br>MEMBERS ACTUAL<br>(including transfers) |  |
| JULY/AUG/SEPT | 12            | 2         | 8             | JULY/AUG/SEPT         | 420                       | 730                     | 667                                                |  |
| OCT/NOV/DEC   | 11            | 2         | 5             | OCT/NOV/DEC           | 351                       | 627                     | 991                                                |  |
| JAN/FEB/MAR   | 11            | 0         | 5             | JAN/FEB/MAR           | 366                       | 211                     | 243                                                |  |
| APR/MAY/JUNE  | 8             | 0         | 0             | APR/MAY/JUNE          | 245                       | 0                       | 0                                                  |  |